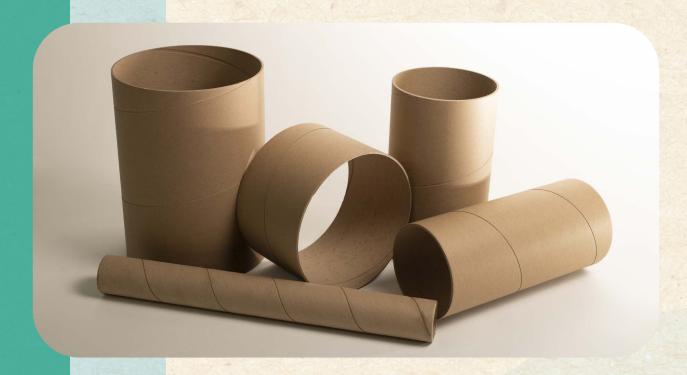

## Spiral Wound Paper Tubes

Our spiral wound paper cores and tubes are made through a blend of hard work, automation and attention to detail. We offer a large selection of core diameters to fit your needs. Within these sizes we have our commonly stocked wall thicknesses and cut lengths. We also quote off-standard wall thicknesses as well as customer specified cut lengths.