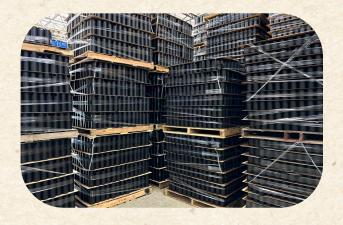

# Customizable Packaging

PPT offers many packaging solutions. Options include boxed, bundled, palletized, corrugated trays, and corrugated pallets. Our customers are in control of packaging based on their requirements but our staff is ready to assist in finding the best option for you. Other custom packaging options are available on request.