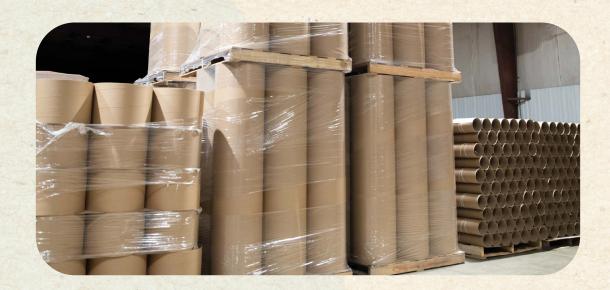

# Customizable Packaging

PPT offers many packaging solutions. Options include boxed, bundled, palletized, corrugated trays, and corrugated pallets. Our customers are in control of packaging based on their requirements but our staff is ready to assist in finding the best option for you. Other custom packaging options are available on request.