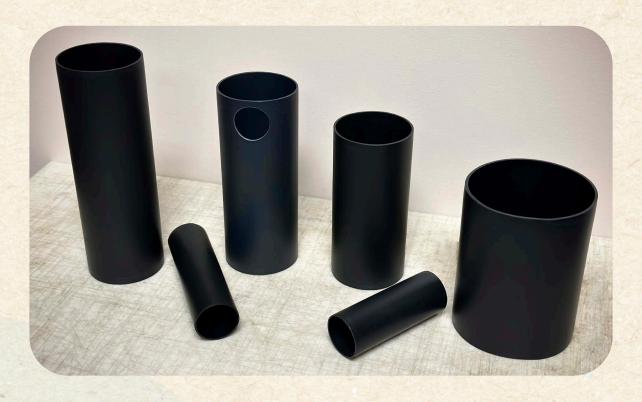

#### Plastic Extruded Cores

We understand that certain applications have different requirements. To compliment our paper cores we also offer plastic extruded cores in a variety of sizes. Our plastic cores are made from recycled and reprocessed plastic, offering competitive cost while retaining the same characteristics of virgin material. As with our paper cores, custom core notching is available. Any you can expect the same versatility in packaging solutions.