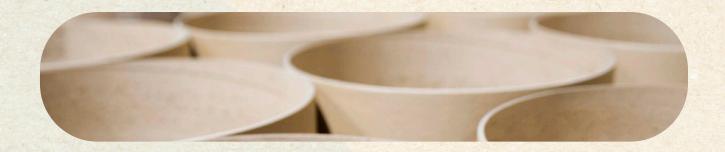

## Spiral Wound Paper Tubes

Our spiral wound paper cores and tubes are made through a blend of hard work, automation and attention to detail. We offer a large selection of core diameters to fit your needs. Within these sizes we have our commonly stocked wall thicknesses and cut lengths. We also quote off-standard wall thicknesses as well as customer specified cut lengths.