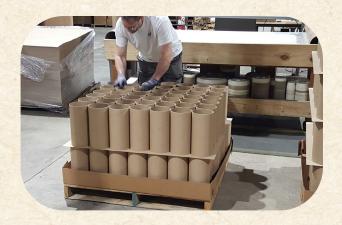

# Customizable Packaging

PPT offers many packaging solutions. Options include boxed, bundled, palletized, corrugated trays, and corrugated pallets. Our customers are in control of packaging based on their requirements but our staff is ready to assist in finding the best option for you. Other custom packaging options are available on request.