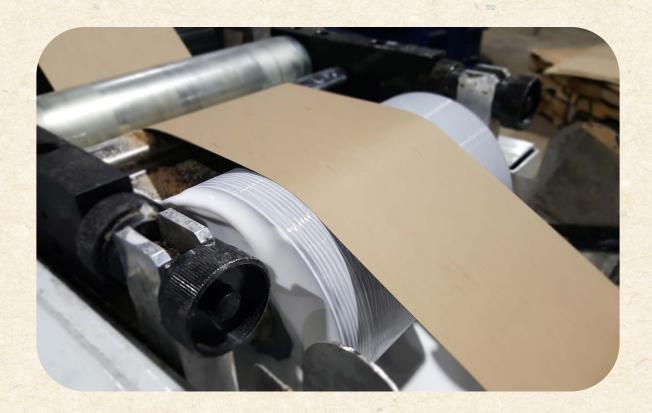

# State of the Art Equipment

Our manufacturing facility utilizes top of the line core winders as well as auxillary equipment to ensure you are getting the best and most precise products. From selecting quality materials to superior craftsmanship, our team ensures that your product is made to withstand the vigors of your applications. We also offer precision inline cutting.

## Spiral Wound Paper Tubes

Our spiral wound paper cores and tubes are made through a blend of hard work, automation and attention to detail. We offer a large selection of core diameters to fit your needs. Within these sizes we have our commonly stocked wall thicknesses and cut lengths. We also quote off-standard wall thicknesses as well as customer specified cut lengths.