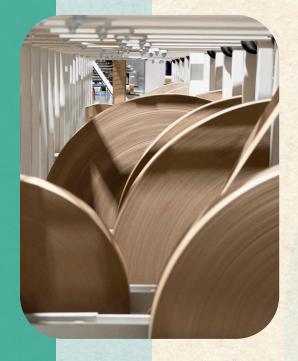

# State of the Art Equipment

Our manufacturing facility utilizes top of the line core winders as well as auxillary equipment to ensure you are getting the best and most precise products. From selecting quality materials to superior craftsmanship, our team ensures that your product is made to withstand the vigors of your applications. We also offer precision inline cutting.

## Spiral Wound Paper Tubes

Our spiral wound paper cores and tubes are made through a blend of hard work, automation and attention to detail. We offer a large selection of core diameters to fit your needs. Within these sizes we have our commonly stocked wall thicknesses and cut lengths. We also quote off-standard wall thicknesses as well as customer specified cut lengths.