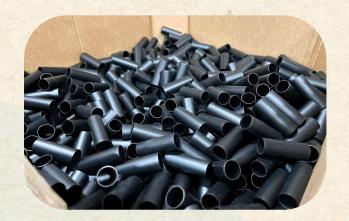

#### Plastic Extruded Cores

We understand that certain applications have different requirements. To compliment our paper cores we also offer plastic extruded cores in a variety of sizes. Our plastic cores are made from recycled and reprocessed plastic, offering competitive cost while retaining the same characteristics of virgin material. As with our paper cores, custom core notching is available. Any you can expect the same versatility in packaging solutions.