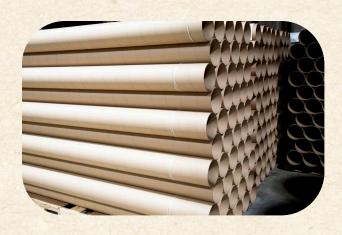

## Spiral Wound Paper Tubes

Our spiral wound paper cores and tubes are made through a blend of hard work, automation and attention to detail. We offer a large selection of core diameters to fit your needs. Within these sizes we have our commonly stocked wall thicknesses and cut lengths. We also quote off-standard wall thicknesses as well as customer specified cut lengths.